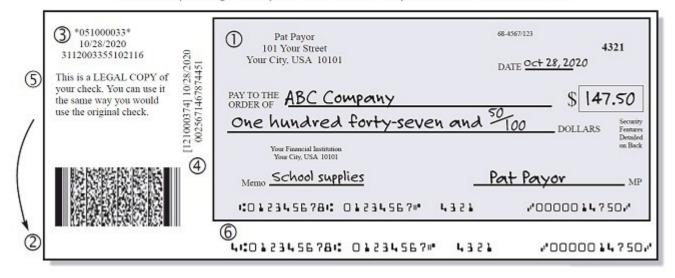

# Substitute check image:

# SUBSTITUTE CHECK IMAGE

Below is an image of a sample substitute check. The numbers listed below the image correspond with the numbers on or near the substitute check image and the corresponding text explains the various components of a substitute check.

- 1. An image of the original check appears in the upper right-hand corner of the substitute check.
- 2. A substitute check is the same size as a standard business check.
- 3. The information in asterisks relates to the "reconverting bank" the financial institution that created the substitute check.
- 4. The information in brackets (appears sideways facing check image) relates to the "truncating bank" the financial institution that took the original check out of the check processing system.
- 5. The Legal Legend states: This is a legal copy of your check. You may use it the same way you would use the original check.

6. The MICR lines at the bottom of the image of the original and at the bottom of the substitute check are the same except for the "4" at the beginning of the substitute check number, which indicates that it is a substitute check being moved forward for collection purposes. It is also possible for a substitute check number to begin with a "5" if the item is being returned. The rest of the MICR line is the same as the original check to ensure that it is processed as though it were the original.