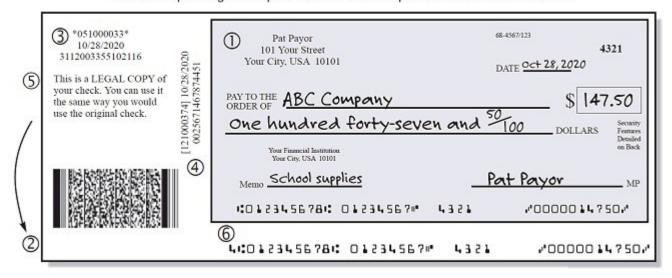

## Substitute check image:

## SUBSTITUTE CHECK IMAGE

Below is an image of a sample substitute check. The numbers listed below the image correspond with the numbers on or near the substitute check image and the corresponding text explains the various components of a substitute check.

- 1. An image of the original check appears in the upper right-hand corner of the substitute check.
- 2. A substitute check is the same size as a standard business check.
- 3. The information in asterisks relates to the "reconverting bank" the financial institution that created the substitute check.
- 4. The information in brackets (appears sideways facing check image) relates to the "truncating bank" the financial institution that took the original check out of the check processing system.
- 5. The Legal Legend states: This is a legal copy of your check. You may use it the same way you would use the original check.

6. The MICR lines at the bottom of the image of the original and at the bottom of the substitute check are the same except for the "4" at the beginning of the substitute check number, which indicates that it is a substitute check being moved forward for collection purposes. It is also possible for a substitute check number to begin with a "5" if the item is being returned. The rest of the MICR line is the same as the original check to ensure that it is processed as though it were the original.