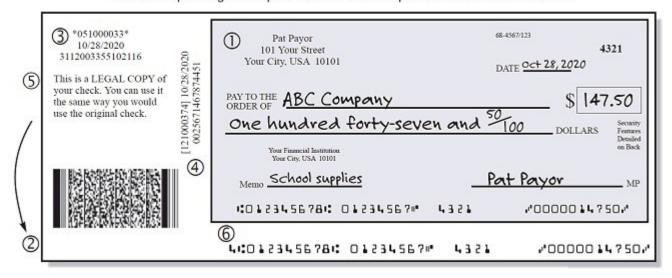

#### SUBSTITUTE CHECKS AND YOUR RIGHTS

As an account holder, you may see substitute checks from time to time, such as when you receive your account statement with copies of your checks, when you view your account information online, or when you request a copy of your original check for proof of payment. The following substitute check disclosure provides information about substitute checks and your right s. So you will recognize a substitute check when you receive one, we have also included an illustration of the front side of a substitute check along with an explanation of the substitute check's components.

#### What is a substitute check?

To make check processing faster, federal law permits banks to replace original checks with "substitute checks." These checks are similar in size to original checks with a slightly reduced image of the front and back of the original check. The front of a substitute check states: "This is a legal copy of your check. You can use it the same way you would use the original check." You may use a substitute check as proof of payment just like the original check.

# SUBSTITUTE CHECK IMAGE

Below is an image of a sample substitute check. The numbers listed below the image correspond with the numbers on or near the substitute check image and the corresponding text explains the various components of a substitute check.

- 1. An image of the original check appears in the upper right-hand corner of the substitute check.
- 2. A substitute check is the same size as a standard business check.
- 3. The information in asterisks relates to the "reconverting bank" the financial institution that created the substitute check.
- 4. The information in brackets (appears sideways facing check image) relates to the "truncating bank" the financial institution that took the original check out of the check processing system.
- 5. The Legal Legend states: This is a legal copy of your check. You may use it the same way you would use the original check.

6. The MICR lines at the bottom of the image of the original and at the bottom of the substitute check are the same except for the "4" at the beginning of the substitute check number, which indicates that it is a substitute check being moved forward for collection purposes. It is also possible for a substitute check number to begin with a "5" if the item is being returned. The rest of the MICR line is the same as the original check to ensure that it is processed as though it were the original.