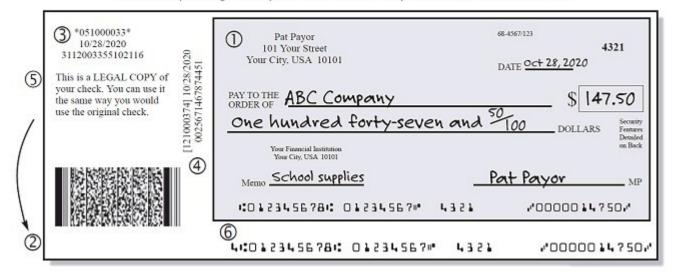

#### SUBSTITUTE CHECKS AND YOUR RIGHTS

As an account holder, you may see substitute checks from time to time, such as when you receive your account statement with copies of your checks, when you view your account information online, or when you request a copy of your original check for proof of payment. The following substitute check disclosure provides information about substitute checks and your right s. So you will recognize a substitute check when you receive one, we have also included an illustration of the front side of a substitute check along with an explanation of the substitute check's components.

#### What is a substitute check?

To make check processing faster, federal law permits banks to replace original checks with "substitute checks." These checks are similar in size to original checks with a slightly reduced image of the front and back of the original check. The front of a substitute check states: "This is a legal copy of your check. You can use it the same way you would use the original check." You may use a substitute check as proof of payment just like the original check.

# Substitute check image:

# SUBSTITUTE CHECK IMAGE

Below is an image of a sample substitute check. The numbers listed below the image correspond with the numbers on or near the substitute check image and the corresponding text explains the various components of a substitute check.

- 1. An image of the original check appears in the upper right-hand corner of the substitute check.
- 2. A substitute check is the same size as a standard business check.
- 3. The information in asterisks relates to the "reconverting bank" the financial institution that created the substitute check.
- 4. The information in brackets (appears sideways facing check image) relates to the "truncating bank" the financial institution that took the original check out of the check processing system.
- 5. The Legal Legend states: This is a legal copy of your check. You may use it the same way you would use the original check.

6. The MICR lines at the bottom of the image of the original and at the bottom of the substitute check are the same except for the "4" at the beginning of the substitute check number, which indicates that it is a substitute check being moved forward for collection purposes. It is also possible for a substitute check number to begin with a "5" if the item is being returned. The rest of the MICR line is the same as the original check to ensure that it is processed as though it were the original.